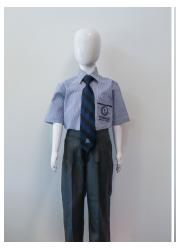

#### Winter Uniform

Tyndale Shirt (Short or Long Sleeve)

**Tyndale Trousers** 

Tyndale Tie

Grey ankle or knee-high socks

#### Summer Uniform

Tyndale Shirt (Short or Long Sleeve)

Tyndale Shorts or Trousers

Grey ankle or knee-high socks

#### Required:

Tyndale Bucket Hat from 1 September until the end of Term 1
Black School Shoes

Tyndale Blazer\*

\* Year 7 - 12 Students

#### **Optional:**

Tyndale Knitted Jumper (wearing is dependent on weather)\*\*

Year 12 - Commemorative Jacket

\*\* Year 1 - 12 Students