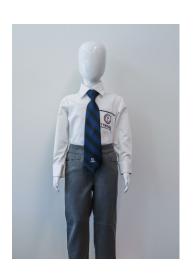

#### Winter Uniform

Tyndale Shirt (Short or Long Sleeve)

**Tyndale Trousers** 

Tyndale Tie

Grey ankle or knee-high socks

#### Required:

Tyndale Bucket Hat from 1 September until the end of Term 1
Black School Shoes

Tyndale Blazer\*

\* Year 7 - 12 Students