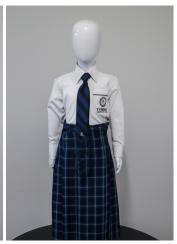

# Girl's Uniform

## YEAR 1 - YEAR 12: WINTER

### Option D

Tyndale Long Sleeve Shirt
Tyndale Pants
Tyndale Tie
White or grey ankle socks