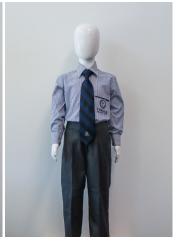

#### Winter Uniform

Tyndale Shirt (Short or Long Sleeve)

**Tyndale Trousers** 

Tyndale Tie

Grey ankle or knee-high socks

#### Summer Uniform

Tyndale Shirt (Short or Long Sleeve)

Tyndale Shorts or Trousers

Grey ankle or knee-high socks

#### Required:

Tyndale Bucket Hat from 1 September until the end of Term 1
Black School Shoes

Tyndale Blazer\*

\* Year 7 - 12 Students

#### **Optional:**

Tyndale Knitted Jumper (wearing is dependent on weather)\*\*

Year 12 - Commemorative Jacket

\*\* Year 1 - 12 Students