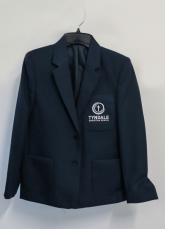

#### Required:

Tyndale Bucket Hat if the uniform is worn after 1 September

Black School Shoes

Tyndale Blazer \*

#### **Optional:**

Tyndale Knitted Jumper (wearing dependent on weather)\*\*

Year 12 - Commemorative Jacket

\* Year 7 - 12 Students

\*\* Year 1 - 12 Students

#### **Optional:**

Tyndale Knitted Jumper (wearing dependent on weather)\*\*

Year 12 - Commemorative Jacket

<sup>\*</sup> Year 7 - 12 Students

<sup>\*\*</sup> Year 1 - 12 Students

#### **Optional:**

Tyndale Knitted Jumper (wearing dependent on weather)\*

Tyndale Blazer\*\*

Year 12 - Commemorative Jacket

\*Year 1 - 12 Students \*\* Year 7 - 12 Students

#### Required:

Tyndale Bucket Hat from 1 September until the end of Term 1
Black School Shoes

Tyndale Blazer\*

\* Year 7 - 12 Students