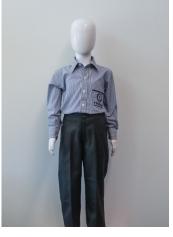

# Boy's Uniform

## **YEAR 1 - YEAR 12 WINTER AND SUMMER**

#### Winter Uniform

Tyndale Shirt (Short or Long Sleeve)

**Tyndale Trousers** 

Tyndale Tie

Grey ankle or knee-high socks