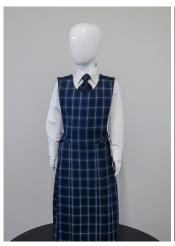

# Girl's Uniform

### YEAR 1 - YEAR 12: WINTER

### Option A

Tyndale Long Sleeve Shirt

Tyndale Pinafore (must be knee-length)▲

Tyndale Skirt (must be knee-length) ▲▲

Tyndale Tie

Plain white ankle or knee-high socks or navy tights

## Option B

Tyndale Blouse (Short Sleeve)

Tyndale Pinafore (must be knee-length)

Tyndale Skirt (must be knee-length)

Plain white ankle or knee-high socks or navy tights

▲ Year 1 - 5 Students

▲ Year 6 - 12 Students