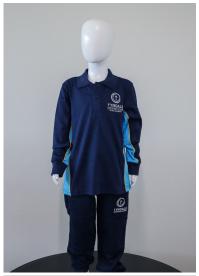

# Sports Uniform

# **ELC AND RECEPTION STUDENTS: EACH DAY**

YEAR 1 - YEAR 12: PE DAY

Tyndale Polo Shirt (Short or Long Sleeve)

Tyndale Shorts or Track Pants

Plain white socks only

Sneakers

#### **Optional:**

Tyndale Windcheater (*ELC students only*)
Tyndale Sports Jacket