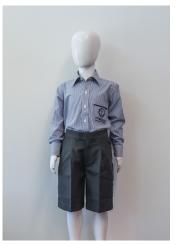

# Boy's Uniform

## **YEAR 1 - YEAR 12 WINTER AND SUMMER**

#### Winter Uniform

Tyndale Shirt (Short or Long Sleeve)

**Tyndale Trousers** 

Tyndale Tie

Grey ankle or knee-high socks

#### Summer Uniform

Tyndale Shirt (Short or Long Sleeve)

Tyndale Shorts or Trousers

Grey ankle or knee-high socks