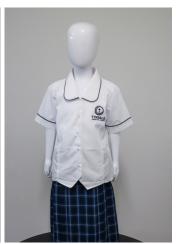

# Girl's Uniform

# YEAR 1 - YEAR 12: SUMMER

Option A

Tyndale Dress (must be knee-length)

Plain white ankle or knee-high socks

Option B

Tyndale Blouse (Short Sleeve)

Tyndale Shorts or Pants

Plain white or grey ankle or knee-high socks

#### Required:

Tyndale Bucket Hat from 1 September until the end of Term 1

Black School Shoes