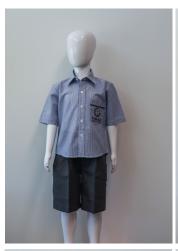

#### Summer Uniform

Tyndale Shirt (Short or Long Sleeve)

Tyndale Shorts or Trousers

Grey ankle or knee-high socks

#### Required:

Tyndale Bucket Hat from 1 September until the end of Term 1
Black School Shoes

Tyndale Blazer\*

\* Year 7 - 12 Students

#### **Optional:**

Tyndale Knitted Jumper (wearing is dependent on weather)\*\*

Year 12 - Commemorative Jacket

\*\* Year 1 - 12 Students