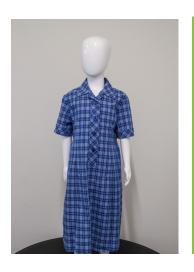

# YEAR 1 - YEAR 12: SUMMER

Option A

Tyndale Dress (must be knee-length)

Plain white ankle or knee-high socks

Option B

Tyndale Blouse (Short Sleeve)

Tyndale Shorts or Pants

Plain white or grey ankle or knee-high socks