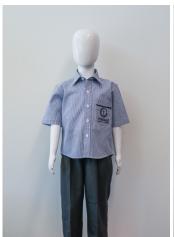

# Boy's Uniform

## **YEAR 1 - YEAR 12 WINTER AND SUMMER**

#### Summer Uniform

Tyndale Shirt (Short or Long Sleeve)

Tyndale Shorts or Trousers

Grey ankle or knee-high socks