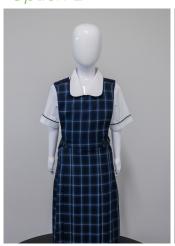

# Girl's Uniform

# YEAR 1 - YEAR 12: SUMMER

Option A

Tyndale Dress (must be knee-length)

Plain white ankle or knee-high socks

Option B

Tyndale Blouse (Short Sleeve)

Tyndale Shorts or Pants

Plain white or grey ankle or knee-high socks