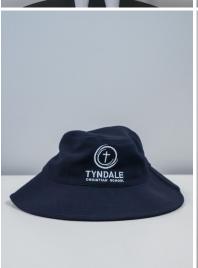

# Sports Uniform

# **ELC AND RECEPTION STUDENTS: EACH DAY**

YEAR 1 - YEAR 12: PE DAY









Tyndale Polo Shirt (Short or Long Sleeve)

Tyndale Shorts or Track Pants

Plain white socks only

Sneakers

#### Required:

Tyndale Bucket Hat from 1 September until end of Term 1

#### **Optional:**

Tyndale Windcheater (*ELC students only*)
Tyndale Sports Jacket

# Girl's Uniform

### YEAR 1 - YEAR 12: WINTER

### Option A





Tyndale Long Sleeve Shirt

Tyndale Pinafore (must be knee-length)▲

Tyndale Skirt (must be knee-length) ▲▲

Tyndale Tie

Plain white ankle or knee-high socks or navy tights

## Option B







Tyndale Blouse (Short Sleeve)

Tyndale Pinafore (must be knee-length)

Tyndale Skirt (must be knee-length)

Plain white ankle or knee-high socks or navy tights

▲ Year 1 - 5 Students

▲ Year 6 - 12 Students

#### Required:

Tyndale Bucket Hat if the uniform is worn after