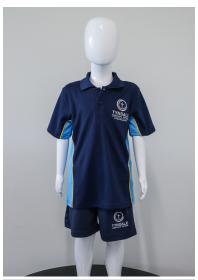

# Sports Uniform

# **ELC AND RECEPTION STUDENTS: EACH DAY**

YEAR 1 - YEAR 12: PE DAY

Tyndale Polo Shirt (Short or Long Sleeve)

Tyndale Shorts or Track Pants

Plain white socks only

Sneakers