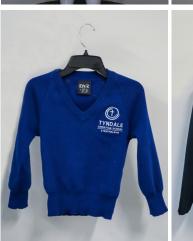

#### **Optional:**

Tyndale Knitted Jumper (wearing dependent on weather)\*\*

Year 12 - Commemorative Jacket

\* Year 7 - 12 Students

\*\* Year 1 - 12 Students

#### **Optional:**

Tyndale Knitted Jumper (wearing dependent on weather)\*\*

Year 12 - Commemorative Jacket

<sup>\*</sup> Year 7 - 12 Students

<sup>\*\*</sup> Year 1 - 12 Students

#### **Optional:**

Tyndale Knitted Jumper (wearing dependent on weather)\*

Tyndale Blazer\*\*

Year 12 - Commemorative Jacket

\*Year 1 - 12 Students \*\* Year 7 - 12 Students

#### **Optional:**

Tyndale Knitted Jumper (wearing is dependent on weather)\*\*

Year 12 - Commemorative Jacket

\*\* Year 1 - 12 Students