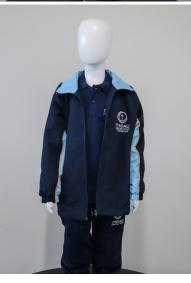

# Sports Uniform

# **ELC AND RECEPTION STUDENTS: EACH DAY**

YEAR 1 - YEAR 12: PE DAY

Tyndale Polo Shirt (Short or Long Sleeve)

Tyndale Shorts or Track Pants

Plain white socks only

Sneakers

#### Required:

Tyndale Bucket Hat from 1 September until end of Term 1

#### **Optional:**

Tyndale Windcheater (*ELC students only*)
Tyndale Sports Jacket