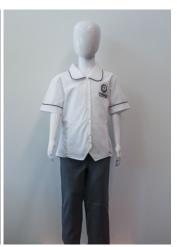

#### Winter Uniform

Tyndale Shirt (Short or Long Sleeve)

**Tyndale Trousers** 

Tyndale Tie

Grey ankle or knee-high socks

#### Summer Uniform

Tyndale Shirt (Short or Long Sleeve)

Tyndale Shorts or Trousers

Grey ankle or knee-high socks