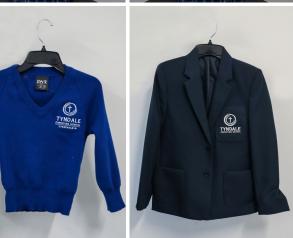

#### **Optional:**

Tyndale Knitted Jumper (wearing dependent on weather)\*\*

Year 12 - Commemorative Jacket

\* Year 7 - 12 Students

\*\* Year 1 - 12 Students

#### **Optional:**

Tyndale Knitted Jumper (wearing dependent on weather)\*\*

Year 12 - Commemorative Jacket

<sup>\*</sup> Year 7 - 12 Students

<sup>\*\*</sup> Year 1 - 12 Students

#### **Optional:**

Tyndale Knitted Jumper (wearing dependent on weather)\*

Tyndale Blazer\*\*

Year 12 - Commemorative Jacket

\*Year 1 - 12 Students \*\* Year 7 - 12 Students

#### **Optional:**

Tyndale Knitted Jumper (wearing is dependent on weather)\*\*

Year 12 - Commemorative Jacket

\*\* Year 1 - 12 Students