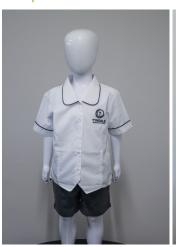

#### Winter Uniform

Tyndale Shirt (Short or Long Sleeve)

**Tyndale Trousers** 

Tyndale Tie

Grey ankle or knee-high socks

#### Summer Uniform

Tyndale Shirt (Short or Long Sleeve)

Tyndale Shorts or Trousers

Grey ankle or knee-high socks