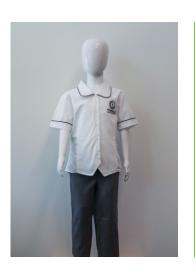

### Option C

Tyndale Blouse (Short Sleeve)
Tyndale Pants
White or grey ankle socks

#### Required:

Tyndale Bucket Hat if the uniform is worn after 1 September

Black School Shoes

Tyndale Blazer \*