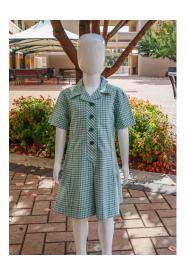

## YEAR 2 - YEAR 12: WINTER

Option A

Tyndale Blouse (Short or Long Sleeve)

Tyndale Pinafore (must be knee-length)\*

Tyndale Skirt (must be knee-length)\*\*

Navy or black ankle socks/knee-high socks or navy/black tights

\* Year 2 - 5 Students \*\* Year 6 - 12 Students