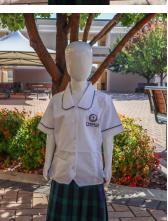

### Winter Uniform

Tyndale Long Sleeve Shirt Tyndale Trousers Tyndale Tie Grey or black ankle or knee-high socks

### Summer Uniform

Tyndale Shirt (Short or Long Sleeve)\* Tyndale Shorts or Trousers Grey ankle or knee-high socks

**Required:** Tyndale Bucket Hat from 1 September until the end of Term 1 Black School Shoes