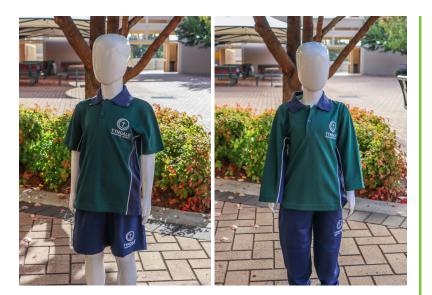

# Sports Uniform

# RECEPTION - YEAR 1 STUDENTS: EACH DAY JUNIOR SCHOOL LEARNING SUPPORT CLASSES: EACH DAY YEAR 2 - YEAR 12: PE LESSONS

Tyndale Polo Shirt (Short or Long Sleeve) Tyndale Shorts or Track Pants Plain white socks only Sneakers

#### **Required:** Tyndale Bucket Hat from 1 September until end of Term 1

#### **Optional:**

Tyndale Windcheater (*wearing dependent on weather*) Tyndale Sports Jacket