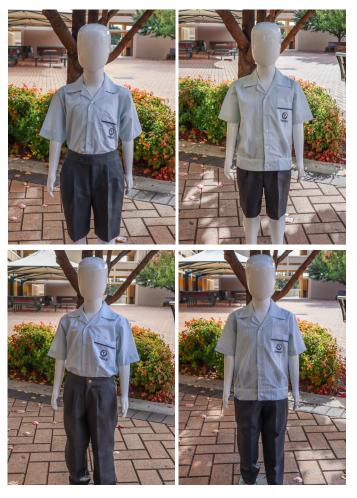

### Summer Uniform

Tyndale Shirt (Short or Long Sleeve)\* Tyndale Shorts or Trousers Grey ankle or knee-high socks

**Required:** Tyndale Bucket Hat from 1 September until the end of Term 1 Black School Shoes