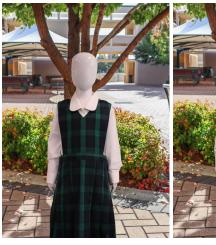

## YEAR 2 - YEAR 12: WINTER

Option A

Tyndale Blouse (Short or Long Sleeve)

Tyndale Pinafore (must be knee-length)\*

Tyndale Skirt (must be knee-length)\*\*

Navy or black ankle socks/knee-high socks or navy/black tights

\* Year 2 - 5 Students \*\* Year 6 - 12 Students