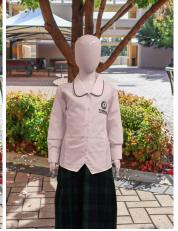

### Option B

Tyndale Blouse (Short or Long Sleeve) Tyndale Pants Grey or black ankle socks

#### **Required:**

Tyndale Bucket Hat if the uniform is worn after 1 September

Black School Shoes

#### **Optional:**

Tyndale Windcheater (wearing dependent on weather)

Year 12 - Commemorative Jacket

Tyndale Skivvy (to be tucked in)\*

\* Year 2 - 5 Students