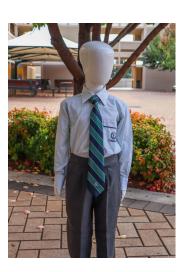

### Winter Uniform

Tyndale Long Sleeve Shirt Tyndale Trousers Tyndale Tie Grey or black ankle or knee-high socks