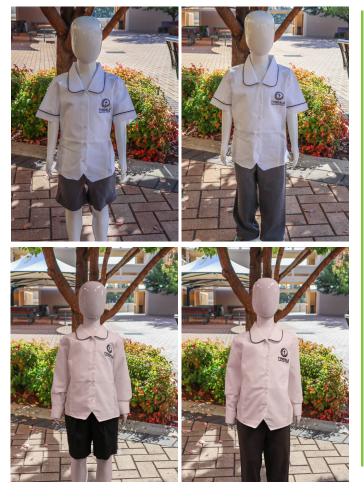

### Winter Uniform

Tyndale Long Sleeve Shirt Tyndale Trousers Tyndale Tie Grey or black ankle or knee-high socks

### Summer Uniform

Tyndale Shirt (Short or Long Sleeve)\* Tyndale Shorts or Trousers Grey ankle or knee-high socks

**Required:** Tyndale Bucket Hat from 1 September until the end of Term 1 Black School Shoes

#### **Optional:**

Tyndale Windcheater (*wearing is dependent* on weather)

Year 12 - Commemorative Jacket

Tyndale Skivvy (to be tucked in) \*\*

\*Year 2 - 5 Jac Style (only) Year 6 - 9 Jac or Tuck In Style (personal choice) \*\*Year 2 - 5 Students