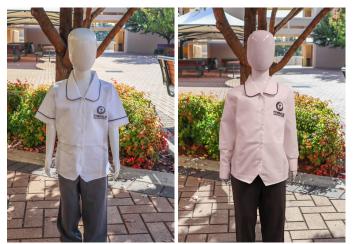

### Winter Uniform

Tyndale Long Sleeve Shirt Tyndale Trousers Tyndale Tie Grey or black ankle or knee-high socks

### Summer Uniform

Tyndale Shirt (Short or Long Sleeve)\* Tyndale Shorts or Trousers Grey ankle or knee-high socks

**Required:** Tyndale Bucket Hat from 1 September until the end of Term 1 Black School Shoes

#### **Optional:**

Tyndale Windcheater (*wearing is dependent* on weather)

Year 12 - Commemorative Jacket

Tyndale Skivvy (to be tucked in) \*\*

\*Year 2 - 5 Jac Style (only) Year 6 - 9 Jac or Tuck In Style (personal choice) \*\*Year 2 - 5 Students