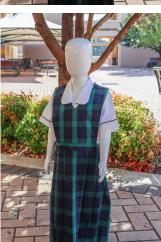

# YEAR 2 - YEAR 12: SUMMER

Option A

Tyndale Dress (*must be knee-length*) Plain white ankle or knee-high socks